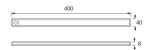

## **BASIC INFORMATION**

| Product name:  | SEWERYN LED 2,3W NW |
|----------------|---------------------|
| Ideus index:   | 04135               |
| EAN barcode:   | 5901477341359       |
| Colour :       | Silver              |
| Materials:     | Aluminium, plastic  |
| Height:        | 8 mm                |
| Width:         | 400 mm              |
| Depth:         | 40 mm               |
| Box packaging: | 50 pcs              |
|                |                     |